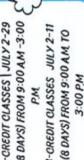

# **Student Schedule**

| 5-credit classes        | July 2-29 | 18 days | 9:00 a.m 3:00 p.m. |  |
|-------------------------|-----------|---------|--------------------|--|
| Google Productivity Pro | July 2-11 | 8 days  | 9:00 a.m 3:00 p.m. |  |

teaching support will be available Monday with a daily break from 12:00-12:30 p.m. to Thursday from 9:00 a.m. to 3:00 p.m.,

There will be no classes on Fridays. and \$100 for out of division studen

(18 DAYS) FROM 9:00 AM -3:00 5-CREDIT CLASSES | JULY 2-29 3-CREDIT CLASSES JULY 2-11 STUDENT SCHEDULE