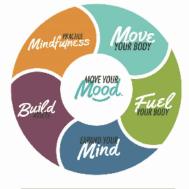

# May 2025

In honour of Mental Health Week, May 5-11, we are highlighting Move Your Mood healthy lifestyle practices that improve mental and physical well-being and enhance connections to others.

# EXPAND YOUR

Strengthening your brain involves understanding your emotions, thoughts, and actions. It also means learning skills and ways to help you with difficult times. When you do things that stimulate your brain, it releases feel-good chemicals.

Take a moment to turn up the music and dance, share a good laugh, read a book or get creative!

Fueling your body with a variety of food and water provides the energy your body needs to grow, learn and play. A balanced diet can improve your mood, focus and emotional well-being. Sharing meals with others can strengthen connections as well.

Choose foods that make you feel your best, and aim for a balanced. diet with plenty of vegetables, fruits, protein, and whole grains.

Moving your body every day improves your mental and physical well-being. Regular movement can lift your mood, energy, and self-esteem. It also helps reduce stress, anxiety and depression. Being active can help you focus and be creative. Plus, it's a great way to connect with others. The key is to make movement fun by finding activities you enjoy. Get outside, go for a walk, ride your bike or visit a local park.

Practicing Mindfulness is being present in the moment, without distractions or judgment. Practicing it can help reduce stress and anxiety, improve focus, creativity, and self-esteem. Being mindful helps with decision-making and emotional well-being.