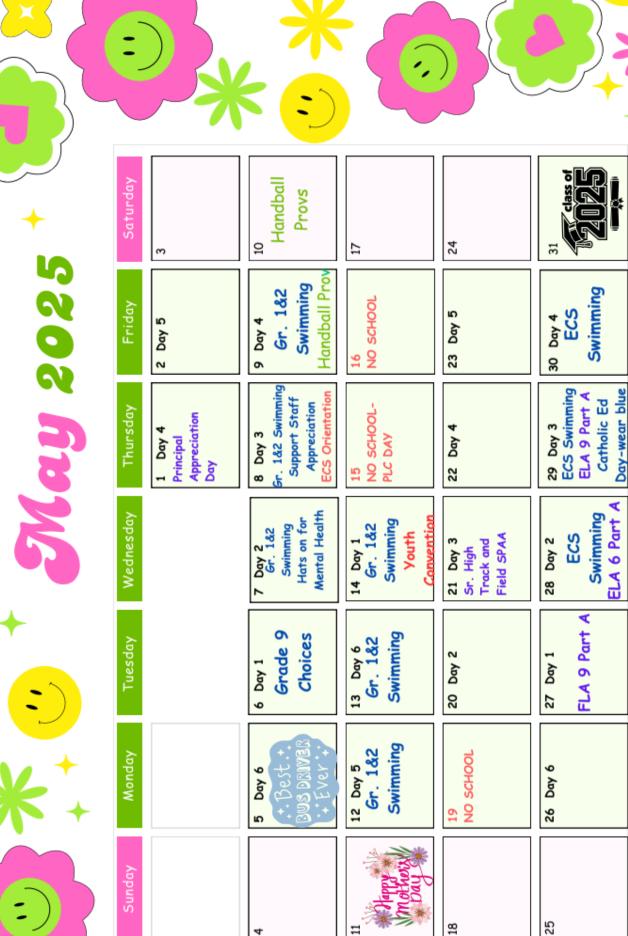

Mental Health Week

May 5 - 9

Hats on for Mental Health

May 7

His Holy Father Pope Francis 1936-2025

The Catholic community mourns the passing of Pope Francis, a faithful and humble shepherd whose life embodied the message of the Gospel. With profound compassion, courageous leadership, and a steadfast commitment to the marginalized. he shaped the Church and touched the wider world in transformative ways. His more than decade-long papacy sparked global conversations rooted in mercy, justice, and human dignity. We give thanks for his extraordinary witness and pray he now rests in the peace and love of God's eternal embrace.

# **PAT Exams**

May 27-FLA 9 Part A
May 28-ELA 6 Part A
May 29-ELA 9 Part A
June 11-FLA 9 Part B
June 12-ELA 6 & 9 Part B
June 13-Math 6 & 9 Part A
June 17-Math 6 & 9 Part B
June 18-Social 6 & 9
June 19-Science 9

# Ecole Mallaig School Spirit Days for May!

Friday May 2 - Mix and Match Shoe Day. Celebrate your uniqueness.

Wednesday May 7- Hat Day! Hats on for Mental Health Day!

The month of May is dedicated to

The Blessed
Virgin Mary

Tuesday May 20- Mr Weinmeier Day. Dress, Talk and act like him to celebrate his Bday.

Friday May 30- Dress your best to celebrate our GRADUATES

Thursday May 29- Catholic Education Faith Day! Wear blue to celebrate Catholic Education!!

Good luck teams as you represent Mallaig at the Tier II provincials on May 9 & 10.

Registration for current students is now open for the 2025-2026 school year!

To complete your child's registration:

- Log in to your PowerSchool Parent Portal account –powerschool.sperd.ca/public. The registration process is not available via the Powerschool phone app.
- Click on the SchoolEngage icon in the left-hand menu
  - Complete the forms assigned to you for the 2025-2026 school year
  - Upon completion of the re-enrollment form there will be school forms assigned to the students.